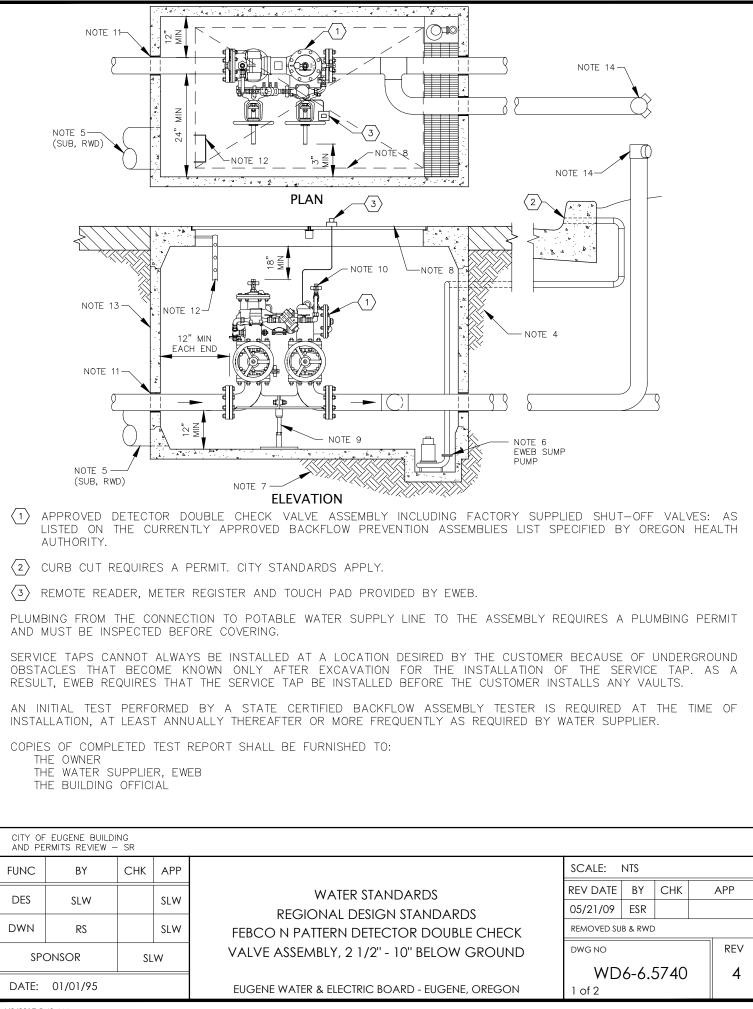

NOTES:

|                                                                                                                                                           | 1                           | NSTALLE                                   | ED NO                               | BLE CHECK VALVE ASSEMBLY<br>MORE THAN 10 FEET FROM POIN                                                                                                        |                                                      |                         |               |          |     |
|-----------------------------------------------------------------------------------------------------------------------------------------------------------|-----------------------------|-------------------------------------------|-------------------------------------|----------------------------------------------------------------------------------------------------------------------------------------------------------------|------------------------------------------------------|-------------------------|---------------|----------|-----|
|                                                                                                                                                           |                             | DC MA`<br>a.f<br>b./                      | Y BE I<br>RECOM<br>APPRO            | OVED BY EWEB.<br>STALLED VERTICALLY, PROVIDED TH<br>ENDED BY THE MANUFACTURER FC<br>ED IN A VERTICAL ORIENTATION<br>DW PREVENTION ASSEMBLIES LIST S            | R VERTICAL INSTALLATION<br>AS LISTED ON THE CURI     | RENTLY AF               |               |          |     |
|                                                                                                                                                           | 4. [                        | ALL CLE                                   | ARANC<br>STALLE                     | S PICTURED APPLY TO OUTSIDE, IN<br>BELOW GROUND IS PROTECTED                                                                                                   | -BUILDING, AND VERTICA                               | L INSTALLA              | ATIONS        | 5.       |     |
|                                                                                                                                                           | 5. E<br>1<br>F<br>F         | EWEB RE<br>THE MAI<br>PLUGS II<br>REQUIRE | EQUIRE<br>N ALA<br>N THE<br>D UN    | VAULT INSTALLATION TO HAVE A<br>M PANEL (EACH WIRED TO A SEP<br>TEST PORTS IN THEIR SERVICE AF<br>L PERMANENT SUMP PUMP AN<br>MAY INCLUDE:                     | ARATE CIRCUIT) AND WAT<br>REA. TEMPORARY DEWATE      | TERTIGHT (<br>RING OF V | CAPS<br>/AULT | OR<br>IS |     |
|                                                                                                                                                           | 7. (                        | a.[<br>COMPAC<br>HATCH,<br>a.l            | DRY WI<br>TED GI<br>MINIMU<br>F VAU | LL (2 CUBIC YARD MINIMUM) MUST<br>AVEL OR UNDISTURBED BASE.<br>1 3' X 3', SPRING ASSISTED, GALV.<br>T IS IN A PEDESTRIAN TRAFFI<br>Y APPLIED NON-SKID COATING. | ANIZED OR ALUMINUM DIAI                              | MOND PLA                | TE.           | .VE      |     |
|                                                                                                                                                           | 10. E                       |                                           | TALLE                               | ARGER SHALL HAVE VALVE SUPPO<br>BELOW GROUND LEVEL SHALL HA<br>ORTS                                                                                            |                                                      | r caps in               | STALL         | .ED      |     |
|                                                                                                                                                           | 11. V<br>12. I<br>13. F     | VATERTI<br>F VAUL <sup>-</sup><br>REINFOR | GHT GI<br>I DEPI<br>CED C           | OUT SHALL BE USED TO SEAL OPE<br>I EXCEEDS 4', USE OSHA APPROVE<br>NCRETE VAULT (ASTM C-875).<br>NT PUMPER CONNECTION (IF NEEDE                                | D FIXED LADDER.                                      | _ocal fire              | CODF          | Ē.       |     |
|                                                                                                                                                           | 1. F<br>(<br>1              | TRE SEF<br>GENERA<br>TAP LOC              | RVICE<br>LLY LO<br>CATION           | ERATIONS FOR FIRE SERVICES:<br>SSEMBLIES SHALL BE INSTALLED<br>CATED AT THE PROPERTY LINE) AN<br>SUCH THAT THE POINT OF CONNEC<br>ECEDING THE DOUBLE CHECK VAI | ID SHALL BE DIRECTLY IN<br>TION IS INLINE WITH ASSE  | LINE WITH<br>EMBLY.     | SERVI         | CE       |     |
|                                                                                                                                                           | 4<br>3. N                   | APPROVE<br>No outi                        | ED MA<br>Lets (                     | ERIAL PER OPSC TABLE 6–4<br>CONNECTIONS (INCLUDING HYDRA<br>BACKFLOW PREVENTION ASSEMBLI                                                                       | NTS) WILL BE PERMITTED                               |                         |               |          |     |
| 4. ABOVE GROUND ENCLOSURES FOR FIRELINES SHALL INCLUDE INSULATION AND/OR HEAT<br>SOURCE DESIGNED TO KEEP ENCLOSURE AT A MINIMUM TEMPERATURE OF 40 F (NFPA |                             |                                           |                                     |                                                                                                                                                                |                                                      |                         |               |          |     |
|                                                                                                                                                           | 5. V<br>A                   | ADDED                                     | NÓN—F<br>TO A                       | OOD GRADE ANTIFREEZE, CORROSI<br>FIRE PROTECTION SYSTEM A RED<br>SURE DETECTOR ASSEMBLY SHALL                                                                  | UCED PRESSURE BACKFL                                 |                         |               |          |     |
|                                                                                                                                                           | REFE                        | 603.4<br>RENCE:                           | 6.3;<br>OREG                        | N PLUMBING SPECIALTY CODE, CHA<br>03.4.6.4; 603.3.3; 603.3.4; 603.3.<br>N ADMINISTRATIVE RULES 333–061<br>N ADMINISTRATIVE RULES CHAPTER                       | 8; 603.4.18.3; TABLE 6-4<br>-0070 (5) (12) (15); 333 | 4<br>3-061-007          |               |          |     |
|                                                                                                                                                           |                             |                                           |                                     |                                                                                                                                                                |                                                      |                         |               |          |     |
|                                                                                                                                                           |                             |                                           |                                     |                                                                                                                                                                |                                                      |                         |               |          |     |
|                                                                                                                                                           |                             |                                           |                                     |                                                                                                                                                                |                                                      |                         |               |          |     |
|                                                                                                                                                           | EUGENE BUIL<br>RMITS REVIEW |                                           |                                     |                                                                                                                                                                |                                                      |                         |               |          |     |
| FUNC                                                                                                                                                      | BY                          | СНК                                       | APP                                 |                                                                                                                                                                |                                                      | SCALE:                  | NTS           |          |     |
| DES                                                                                                                                                       | SLW                         |                                           | SLW                                 | WATER STAND                                                                                                                                                    |                                                      | REV DATE                | BY<br>ESR     | СНК      | APP |
| DWN                                                                                                                                                       | RS                          |                                           | SLW                                 | REGIONAL DESIGN S<br>FEBCO N PATTERN DETECTO                                                                                                                   |                                                      | REMOVED SU              |               |          |     |
| SPO                                                                                                                                                       | ONSOR                       | SL                                        | W                                   | VALVE ASSEMBLY, 2 1/2" - 10                                                                                                                                    |                                                      | DWG NO                  |               |          | REV |
| DATE: 01/01/95                                                                                                                                            |                             |                                           |                                     | FUGENE WATER & FLECTRIC BOAR                                                                                                                                   | D - FUGENE OREGON                                    | WD6-6.5740 4            |               |          |     |