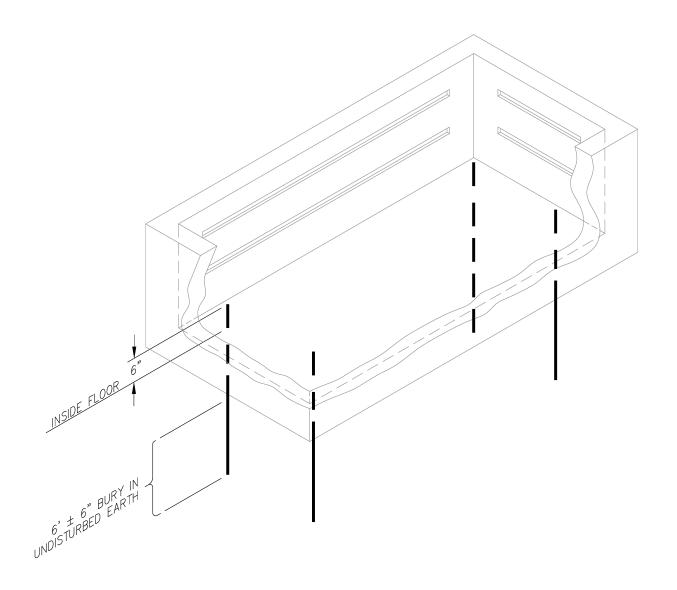

## GROUND ROD DETAIL <u>EC5-3.1701</u>

| <b>DISTRIBUTION CONSTRUCTION STANDARD</b> EUGENE WATER & ELECTRIC BOARD - EUGENE, OREGON |                                                     |
|------------------------------------------------------------------------------------------|-----------------------------------------------------|
| GROUND ROD DETAIL 7' 11 X 13' VAULT                                                      | Approved Mar 07, 2016 <b>EC5-3.1700</b> Page 1 of 2 |

## **ASSEMBLY EC5-3.1701**

GROUNDING DETAIL 7' 11" X 13' MANHOLE OR SWITCH VAULT INSTALLATION-GROUND RODS ONLY

1. 460-0001417 4 EA RODGND5/8 X 8GALV

## **REFERENCE STANDARDS:**

A) Refer to EC5-2.2600 for 7' 11" x 13' x 8' 7" concrete manhole vault.

B) Refer to EC5-2.2900 for 7' 11" x 13' x 8' 7" concrete vault for padmount switch.

**DISTRIBUTION CONSTRUCTION STANDARD**EUGENE WATER & ELECTRIC BOARD - EUGENE, OREGON