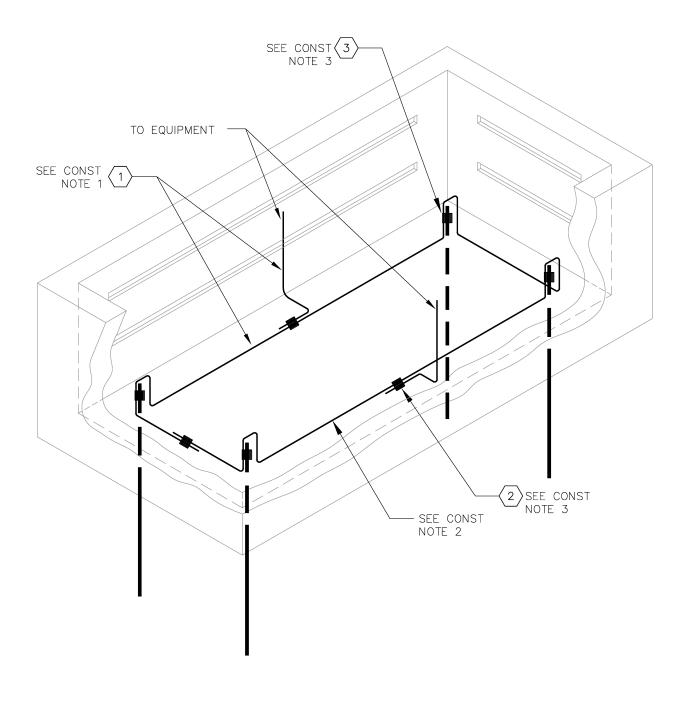

## ASSEMBLY EC5-3.2001

GROUNDING DETAIL GROUND WIRE INSTALLATION FOR 7' 11" X 13' X 8' 7" SWITCH VAULT

- 1. 434-0000901 71 FT CNDCTCU 4/019 STRD SD
- 2. 444-0001181 5 EA CONNCRPT250-250CU
- 3. 442-0001098 4 EA CONN1 BOLT350CU.

## ASSEMBLY EC5-3.2003

GROUNDING DETAIL GROUND WIRE INSTALLATION FOR 7' 11" X 13' X 8' 7" SWITCH VAULT FOR (ATS) AUTO TRANSFER SWITCH

- 1. 434-0000901 79 FT CNDCTCU 4/019 STRD SD
- 2. 444-0001181 5 EA CONNCRPT250-250CU
- 3. 442-0001098 4 EA CONN1 BOLT350CU.

#### **CONSTRUCTION NOTES:**

1. Grounding conductor shall be 4/0, nineteen strand, soft drawn, bare (un-insulated) copper.

2. Grounding conductor shall be installed inside vault in one continuous length without a splice or joint except where the two ends are joined inside the vault.

3. EWEB to make all connections to grounding connectors inside of vault.